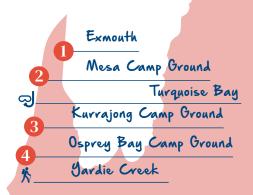

### One

Catch the Airport shuttle to Exmouth, pick up your Camper Van/Motor Home, buy supplies and head to Mesa Camp Ground in Cape Range National Park. Cape Range NP gate entrance is 40kms from the ECH Depot, Mesa then only 10kms.

### Two

**Mesa Camp Ground.** Visit the **Milyering Discovery Centre** and go for a snorkel at **Turquoise Bay**.

### **Three**

**Kurrajong Camp Ground.** Go explore **Mandu Mandu Gorge** and snorkel **Oyster Stacks**.

### Four

Osprey Bay Camp Ground. Go explore Yardie Creek Gorge, via walk trail or tour with Yardie Creek Boat Tours.